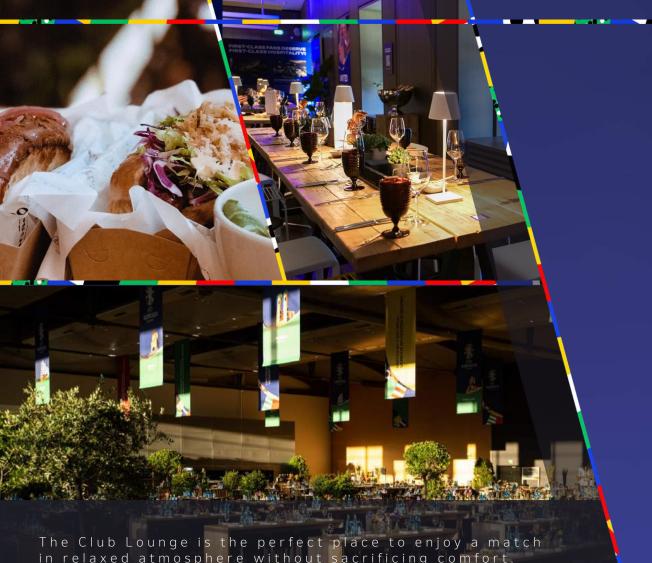

Selected wines, popular long drinks, beer, soft drinks and coffee specialties

Parking on request and subject to availability

PRESTIGE LOUNGE

The Club Lounge is the perfect place to enjoy a match in relaxed atmosphere without sacrificing comfort. European Street Food concepts as well as stations providing ice-cream and snacks — in the Club Lounge you can experience the UEFA EURO 2024<sup>TM</sup> in urban style and a relaxed atmosphere.