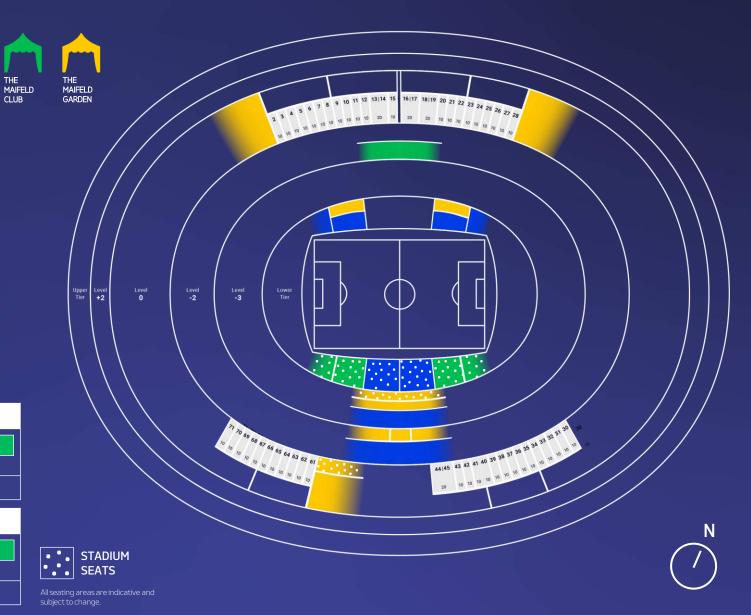

# THE MAIFELD GARDEN

Best available seats in category 1 of the Official Hospitality Programme

BERLIN

Fine-dining with live cooking experience in the outdoor area before and after the match as well as a halftime snack to-go

Wines from renowned winemakers and a wide selection of alcoholic and non-alcoholic drinks from champagne to cocktails and barista services

Best possible reserved parking space

Exclusive post-final party with live music and selected longdrinks for guests of Maifeld Club and Maifeld Garden

THE MAIFELD GARDEN

Experience a modern club atmosphere on the Maifeld of the Olympiastadion Berlin. Savour the market stalls serving Street Food style Hospitality and a high-quality selection of drinks including selected long drinks in a relaxed atmosphere. A stylish, urban entertainment programme rounds off this spectacular Berlin Hospitality Experience.

# THE MAIFELD CLUB

Best available seating of the Official Hospitality Programme

Variation of Street Food snacks at deli stations in a relaxed outdoor club atmosphere

Selected wines, beer, soft drinks and coffee

Parking on request and subject to availability

Exclusive post-final party with live music and selected longdrinks for guests of Maifeld Club and Maifeld Garden

Main stand in the illustrations below the pitch. For the avoidance of doubt, stadium diagrams are approximate depictions, not actual, and are subject to change © 2024 Hospitality Experience