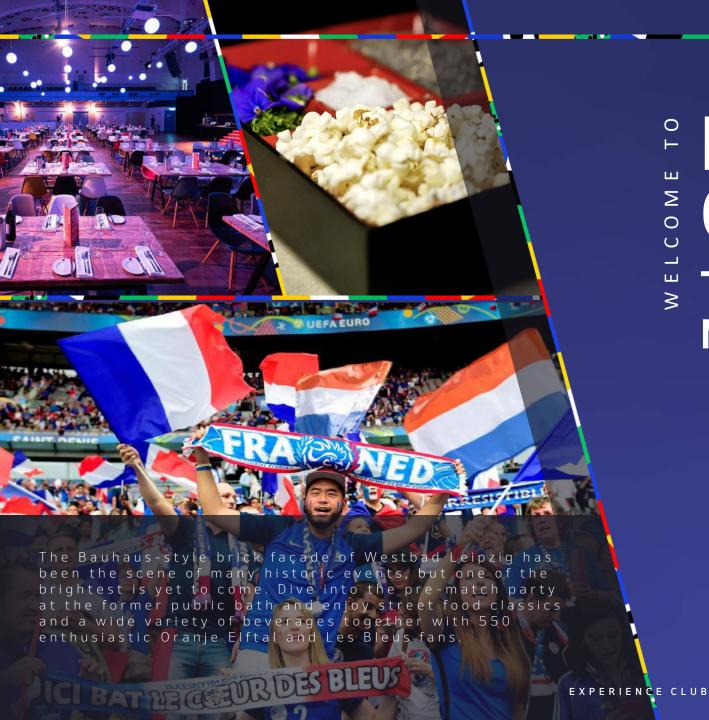

# THE GREAT PARTY BEFORE NETHERLANDS VS. FRANCE

Best available seating of the Official Hospitality Programme

LEIPZIG

Variation of food snacks, grab and go style in relaxed club atmosphere (only before the match)

Selected wines, beer, soft drinks and coffee (only before the match)

Exclusive pre-match party with a DJ and dedicated entertainment program combined with a 30 minute fan walk to Leipzig Stadium