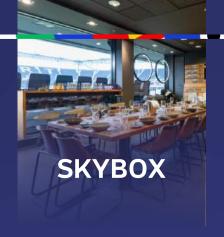

SKYBOX

# TAKE YOUR FOOTBALL EXPERIENCE TO THE HIGHEST LEVEL

Seating directly in front of the Skybox

Private fine-dining with service on site and exclusive concierge service for the entire event duration (6 hours)

Wines from renowned winemakers and a wide selection of alcoholic and non-alcoholic beverages from champagne to cocktails and barista services

Closest possible parking

Like the classic Skybox, the Skybox Social also offers innovative catering concepts and fine dining in an exclusive atmosphere. It's not just upscale hospitality and an exceptional football experience that come together here - you can also meet other exciting guests in the shared box and make new contacts at UEFA EURO 2024<sup>TM</sup> accompanied by high-quality drinks and your own concierge service.