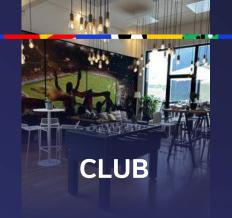

Selected wines, popular long drinks, beer, soft drinks and coffee specialties

Parking on request and subject to availability

PRESTIGE LOUNGE

The Club Lounge is the perfect place to enjoy a match in relaxed atmosphere without sacrificing comfort. European Street Food concepts as well as stations providing ice-cream and snacks — in the Club Lounge you can experience the UEFA EURO 2024<sup>TM</sup> in urban style and a relaxed atmosphere.

CLUB LOUNGE

# URBAN STREET FOOD MEETS CONTEMPORARY FLAIR

Seating close to the Club Lounge on the long side or behind the goal

Variation of Street Food snacks at deli stations and in "grab and go" style in a relaxed club atmosphere