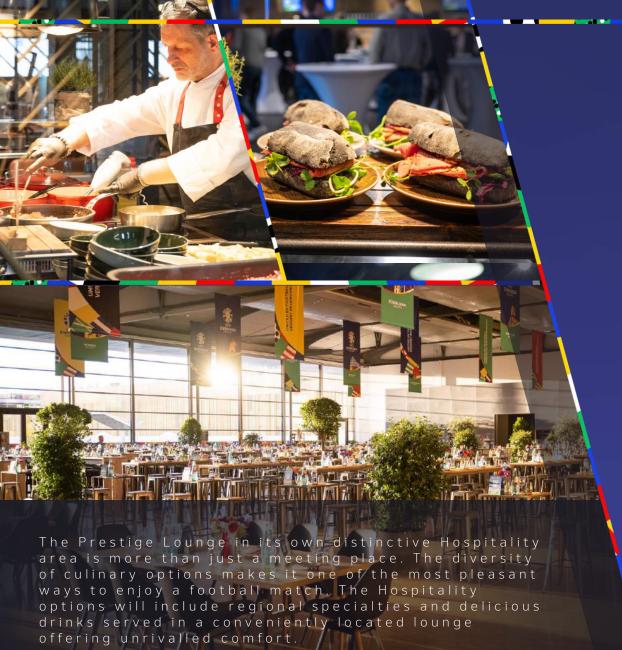

Selected wines, popular long drinks, beer, soft drinks and coffee specialties

Parking on request and subject to availability

PRESTIGE LOUNGE

The Club Lounge is the perfect place to enjoy a match in relaxed atmosphere without sacrificing comfort. European Street Food concepts as well as stations providing ice-cream and snacks — in the Club Lounge you can experience the UEFA EURO 2024<sup>TM</sup> in urban style and a relaxed atmosphere.