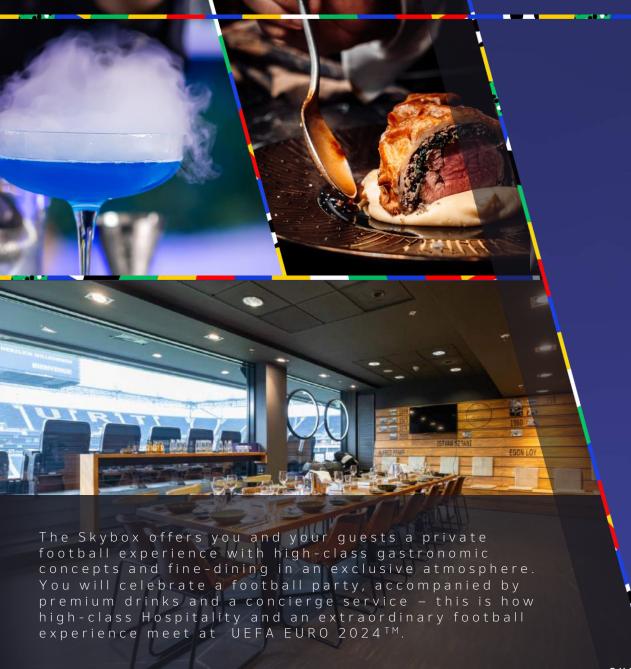

SKYBOX

# TAKE YOUR FOOTBALL EXPERIENCE TO THE HIGHEST LEVEL

Seating directly in front of the Skybox

Private fine-dining with service on site and exclusive concierge service for the entire event duration (6 hours)

Wines from renowned winemakers and a wide selection of alcoholic and non-alcoholic beverages from champagne to cocktails and barista services

Closest possible parking

Like the classic Skybox, the Skybox Social also offers innovative catering concepts and fine dining in an exclusive atmosphere. It's not just upscale hospitality and an exceptional football experience that come together here - you can also meet other exciting guests in the shared box and make new contacts at UEFA EURO 2024<sup>TM</sup> accompanied by high-quality drinks and your own concierge service.