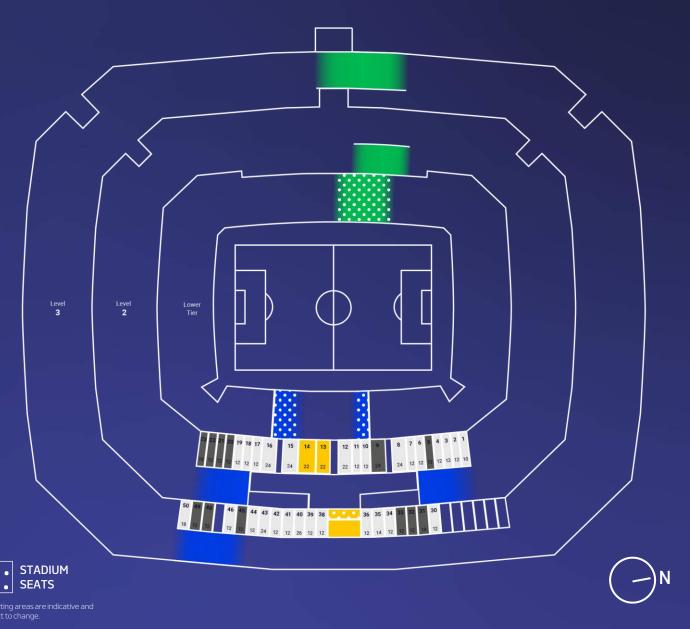

#### VOLKSPARKSTADION HAMBURG

SPIELE:

7 16.06.: POL v NED 15 19.06.: CRO v ALB 24 22.06.: GEO v CZE 26 26.06.: CZE v TUR

46 05.07.: W41 v W42

| SINGLEMATCH |                  |                |  |  |
|-------------|------------------|----------------|--|--|
| SKYBOX      | SKYBOX<br>SOCIAL | CLUB<br>SKYBOX |  |  |
| from2,300€* | from2,300€*      | from1,250€*    |  |  |

| SINGLEMATCH     |                 |                |
|-----------------|-----------------|----------------|
| PLATINUM LOUNGE | PRESTIGE LOUNGE | CLUB<br>LOUNGE |
| from 2,500€*    | from1,850€*     | from1,250€*    |