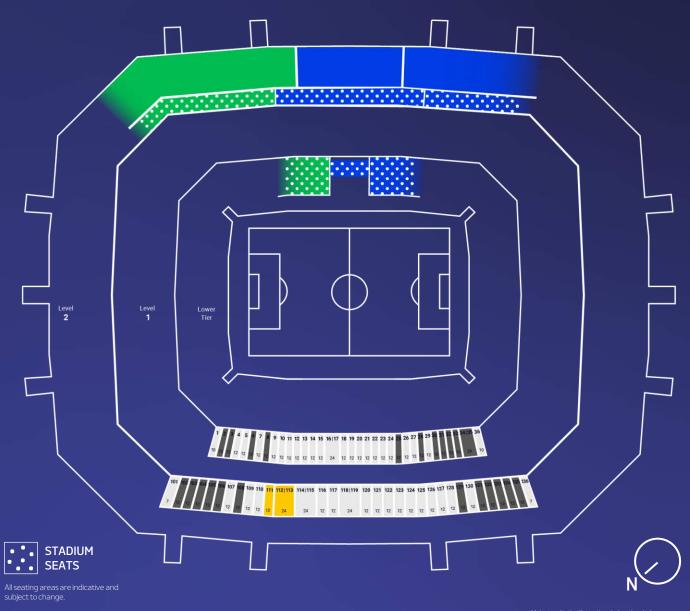

#### **ARENA AUFSCHALKE**

SPIELE:

5 16.06.: SRB v ENG 6 20.06.: ESP v ITA 3 26.06.: GEO v POR 4 30.06.: 1C v 3D|E|F

| SINGLEMATCH  |                  |                |  |  |
|--------------|------------------|----------------|--|--|
| SKYBOX       | SKYBOX<br>SOCIAL | CLUB<br>SKYBOX |  |  |
| from 2,300€* | from 2,300€*     | from1,250€*    |  |  |

Pricing can be subject to change. For more detail find the full price list here.

Main stand in the illustrations below the pitch. For the avoid ance of doubt, stadium diagrams are approximat depictions, not actual, and are subject to change © 2024 Hospitality Experience