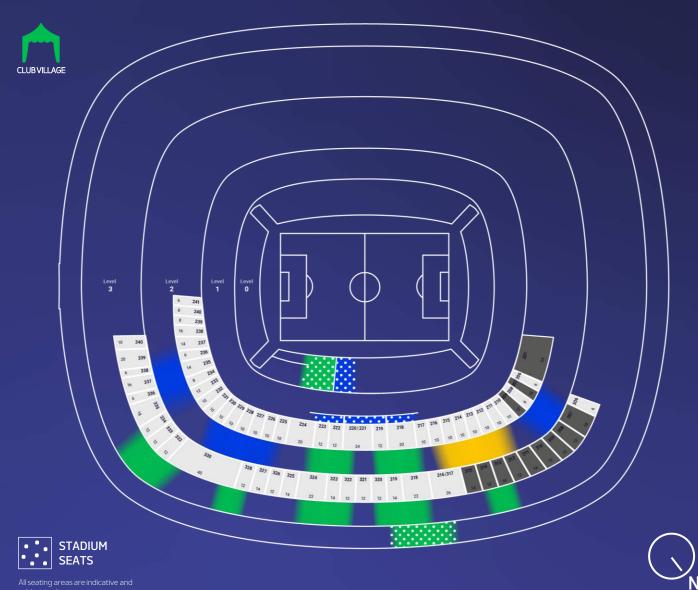

#### **FRANKFURT ARENA**

SPIELE:

9 17.06.: BEL v SVK

7 20.06.: DEN v ENG

25 23.06.: SUI v GER (=) 33 26.06.: SVK v ROU

4) 01.07.: 1F v 3A|B|C

OFFICIAL MATCH VENUE OF THE GERMAN NATIONAL TEAM

| SINGLEMATCH |                  |                |  |  |
|-------------|------------------|----------------|--|--|
| SKYBOX      | SKYBOX<br>SOCIAL | CLUB<br>SKYBOX |  |  |
| from1,850€* | from2,300€*      | from1,250€*    |  |  |

| SINGLEMATCH        |                 |                |                 |
|--------------------|-----------------|----------------|-----------------|
| PLATINUM<br>LOUNGE | PRESTIGE LOUNGE | CLUB<br>LOUNGE | CLUB<br>VILLAGE |
| from 2,500€*       | from1,850€*     | from1,250€*    | from1,500€*     |

Main stand in the illustrations below the pitch. For the avoidance of doubt, stadium diagrams are approximate depictions, not actual, and are subject to change © 2024 Hospitality Experience