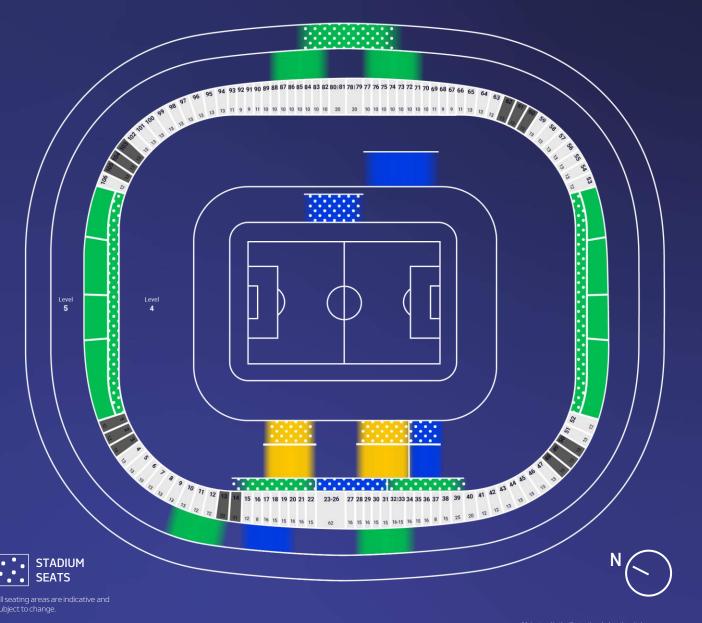

#### **MUNICH FOOTBALL ARENA**

SPIELE:

1 14.06.: GER v SCO

17.06.: ROU v UKR

18 20.06.: SVN v SRB

30 25.06.: DEN v SRB 43 02.07.: 1E v 3A|B|C|D

49 09.07.: W45 v W46

OFFICIAL MATCH VENUE OF THE GERMAN NATIONAL TEAM

| SINGLEMATCH |  |                  |                |  |
|-------------|--|------------------|----------------|--|
| SKYBOX      |  | SKYBOX<br>SOCIAL | CLUB<br>SKYBOX |  |
| from1,850€* |  | from 2,300€*     | from1,250€*    |  |

| SINGLEMATCH        |                 |                |
|--------------------|-----------------|----------------|
| PLATINUM<br>LOUNGE | PRESTIGE LOUNGE | CLUB<br>LOUNGE |
| from 2,500€*       | from1,850€*     | from1,250€*    |