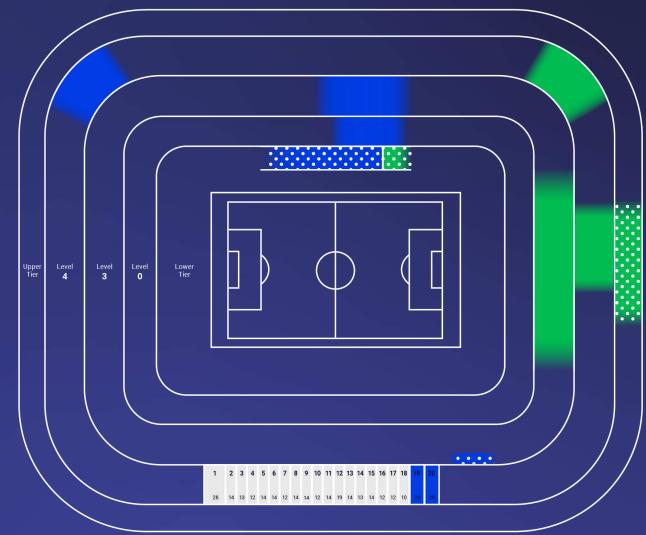

#### **BVB STADION DORTMUND**

SPIELE:

4 15.06.: ITA v ALB 1 18.06.: TUR v GEO 2 22.06.: TUR v POR 2 25.06.: FRA v POL 3 29.06.: 1A v 2C 1 10.07.: W47 v W48

<sup>\*</sup> Price per person/Skybox. The price does not include VAT and is subject to change. This information sheet does not represent an offer to sell packages to you, but rather is a non-binding invitation to submit a purchase offer if you are interested. The availability of a certain number and or categories of Hospitality Packages is also not guaranteed by this information sheet.
Pricing can be subject to change. For more detail find the full price list here.
For this row, Subspace, a rought a subled parameter.

Main stand in the illustrations below the pitch. For the avoidance of doubt, stadium diagrams are approximate depictions, not actual, and are subject to change © 2024 Hospitality Experience