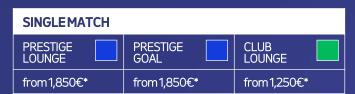

| SINGLEMATCH     |                |  |  |  |  |  |
|-----------------|----------------|--|--|--|--|--|
| PRESTIGE LOUNGE | CLUB<br>LOUNGE |  |  |  |  |  |
| from1,850€*     | from1,250€*    |  |  |  |  |  |