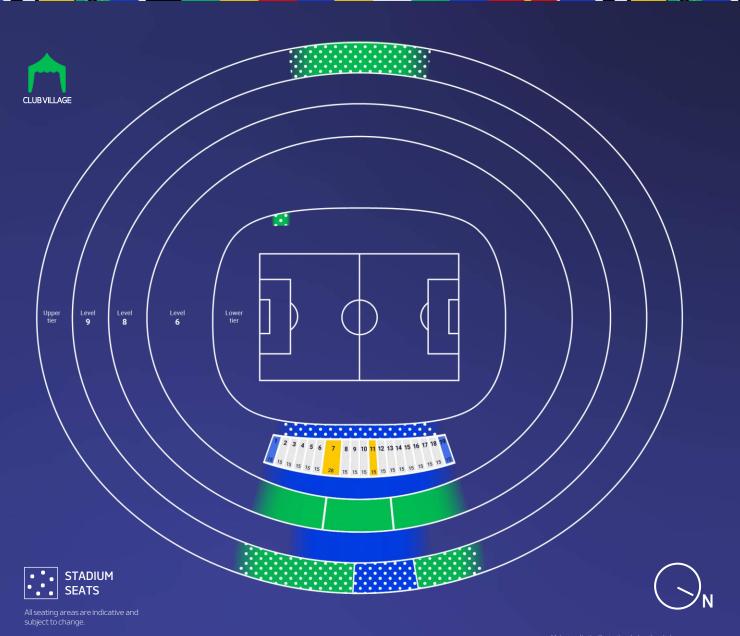

#### **LEIPZIGSTADIUM**

SPIELE:

12 18.06.: POR v CZE 20 21.06.: NED v FRA 28 24.06.: CRO v ITA 44 02.07.: 1D v 2F

| SINGLEMATCH  |                  |  |  |
|--------------|------------------|--|--|
| SKYBOX       | SKYBOX<br>SOCIAL |  |  |
| from 2,300€* | from 2,300€*     |  |  |

| SINGLEMATCH     |                |                   |
|-----------------|----------------|-------------------|
| PRESTIGE LOUNGE | CLUB<br>LOUNGE | EXPERIENCE CLUB** |
| from1,850€*     | from1,250€*    | from999€*         |

<sup>\*</sup> Price per person/Skybox. The price does not include VAT and is subject to change. This information sheet does not represent an offer to sell packages to you, but rather is a non-binding invitation to submit a purchase offer if you are interested. The availability of a certain number and/or categories of Hospitality Packages is also not guaranteed by this information sheet.
Pricing can be subject to change. For more detail find the full price list here.

<sup>\*\*</sup> Hospitality area outside the stadium grounds