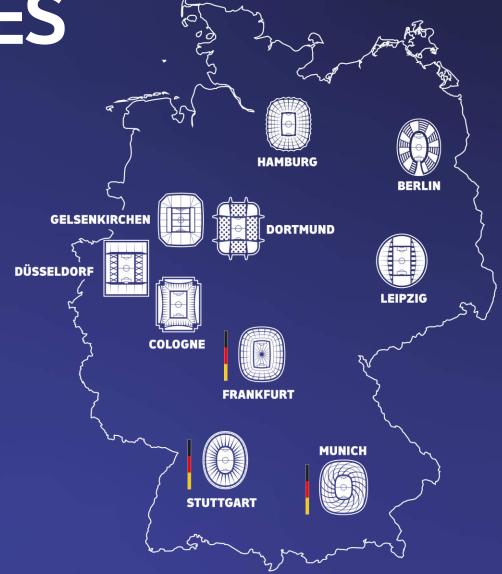

# HOST CITIES & VENUES

BERLIN OLYMPIASTADION BERLIN 71.000

DORTMUND BVB STADION DORTMUND 62.000

COLOGNE STADIUM 43.000

DÜSSELDORF DÜSSELDORF ARENA 47.000

FRANKFURT FRANKFURT ARENA 47.000

GROUP MATCH VENUE OF THE GERMAN NATIONAL TEAM

GELSENKIRCHEN ARENA AUFSCHALKE 50.000

HAMBURG VOLKSPARKSTADION HAMBURG 49.000

LEIPZIG LEIPZIG STADIUM 40.000

MUNICH MUNICH FOOTBALL ARENA 66.000

STUTTGART STUTTGART ARENA 51.000