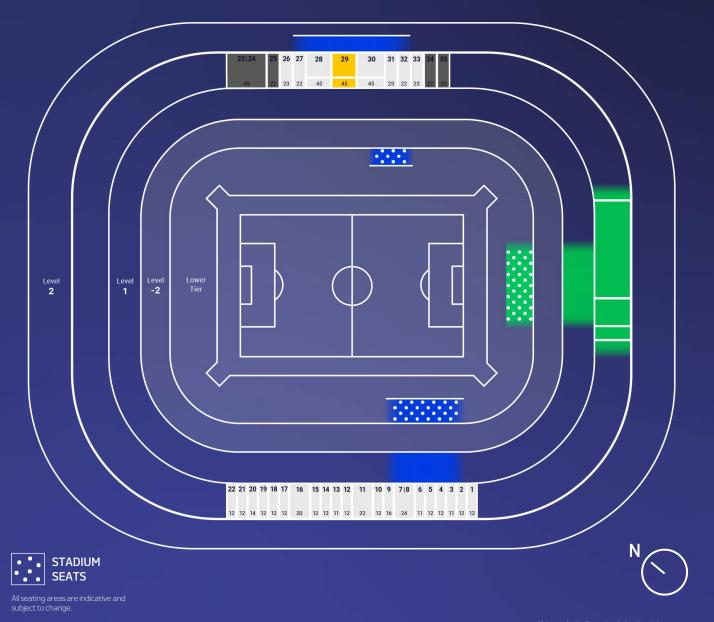

#### **DÜSSELDORFARENA**

SPIELE:

8 17.06.: AUT v FRA 21 21.06.: SVK v UKR 27 24.06.: ALB v ESP 42 01.07.: 2D v 2E

48 06.07.: W40 v W38

| SINGLEMATCH  |                  |                |  |  |  |  |
|--------------|------------------|----------------|--|--|--|--|
| SKYBOX       | SKYBOX<br>SOCIAL | CLUB<br>SKYBOX |  |  |  |  |
| from 2,300€* | from 2,300€*     | from1,250€*    |  |  |  |  |

Main stand in the illustrations below the pitch. For the avoidance of doubt, stadium diagrams are approximate depictions, not actual, and are subject to change © 2024 Hospitality Experience