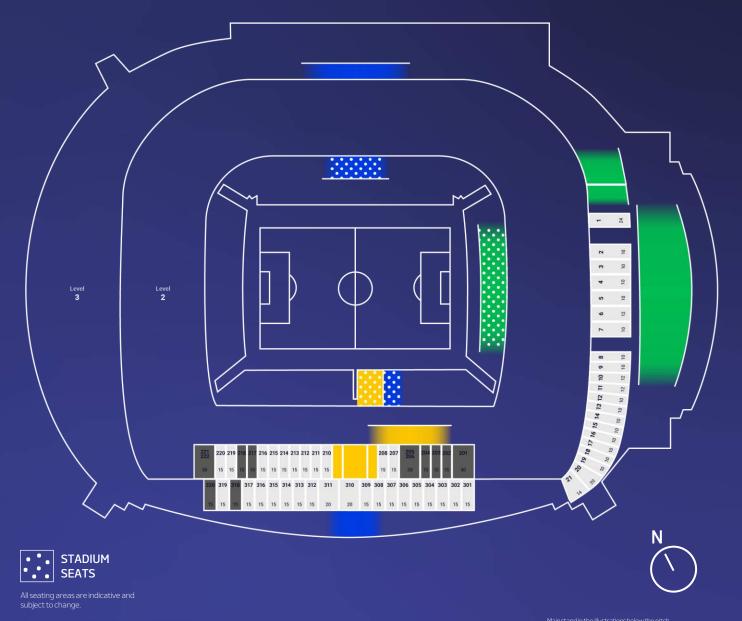

#### STUTTGART ARENA

SPIELE:

6 16.06.: SVN v DEN

19.06.: GER v HUN 🛑

26 23.06.: SCO v HUN

**34** 26.06.: UKR v BEL **45** 05.07.: W39 v W37

OFFICIAL MATCH VENUE OF THE GERMAN NATIONAL TEAM

| SINGLEMATCH |                 |        |                |   |
|-------------|-----------------|--------|----------------|---|
| SKYBOX      | SKYBC<br>SOCIAL |        | CLUB<br>SKYBOX |   |
| from1,850€* | from 2          | .300€* | from1,250€*    | k |

| SINGLEMATCH        |                 |                |
|--------------------|-----------------|----------------|
| PLATINUM<br>LOUNGE | PRESTIGE LOUNGE | CLUB<br>LOUNGE |
| from 2,500€*       | from1,850€*     | from1,250€*    |