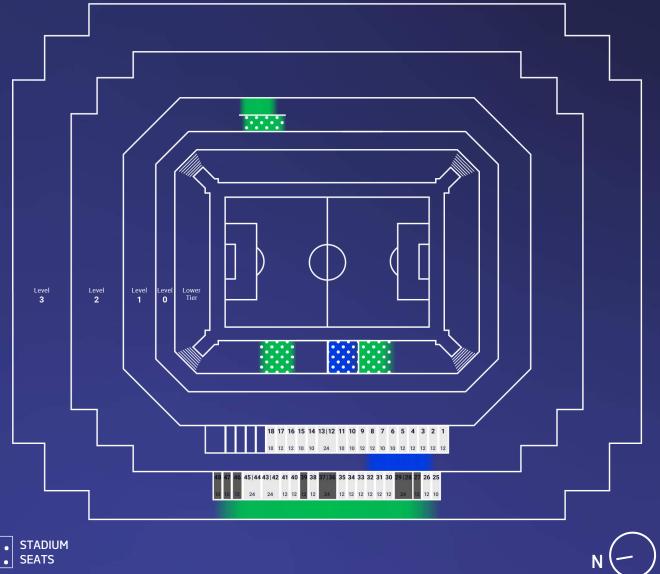

#### **COLOGNE STADIUM**

MATCHES:

2 15.06.: HUN v SUI 3 19.06.: CRO v SUI 2 22.06.: BEL v ROU 2 25.06.: ENG v SVN 3 30.06.: 1B v 3A|D|E|F

| SINGLEMATCH  |     |                |  |                |  |  |
|--------------|-----|----------------|--|----------------|--|--|
| SKYBOX       |     | (YBOX<br>)CIAL |  | CLUB<br>SKYBOX |  |  |
| from 2,300€* | fro | om 2,300€*     |  | from1,250€*    |  |  |

| SINGLEMATCH     |                |  |  |  |  |  |
|-----------------|----------------|--|--|--|--|--|
| PRESTIGE LOUNGE | CLUB<br>LOUNGE |  |  |  |  |  |
| from1,850€*     | from1,250€*    |  |  |  |  |  |